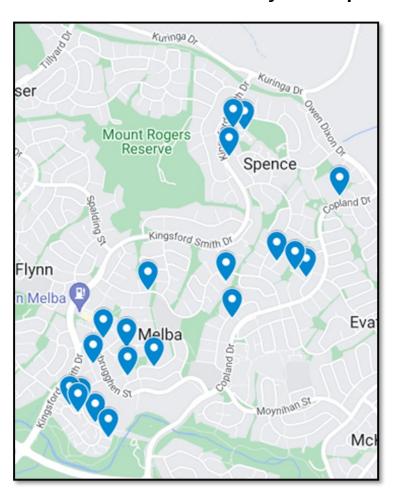

## Criminal Activity as Reported by Police, March-May

| _      | 1                                                                                                                                                                                                         |                                                                                                                                                                                                                                                                                                                                                                                                                                      |
|--------|-----------------------------------------------------------------------------------------------------------------------------------------------------------------------------------------------------------|--------------------------------------------------------------------------------------------------------------------------------------------------------------------------------------------------------------------------------------------------------------------------------------------------------------------------------------------------------------------------------------------------------------------------------------|
| SUBURB | STREET                                                                                                                                                                                                    | DATE                                                                                                                                                                                                                                                                                                                                                                                                                                 |
|        |                                                                                                                                                                                                           |                                                                                                                                                                                                                                                                                                                                                                                                                                      |
| MELBA  | CONLEY                                                                                                                                                                                                    | 23/03/2022                                                                                                                                                                                                                                                                                                                                                                                                                           |
|        |                                                                                                                                                                                                           |                                                                                                                                                                                                                                                                                                                                                                                                                                      |
| MELBA  | COUTTS                                                                                                                                                                                                    | 15/04/2022                                                                                                                                                                                                                                                                                                                                                                                                                           |
| MELBA  | STRALIA                                                                                                                                                                                                   | 01/03/2022                                                                                                                                                                                                                                                                                                                                                                                                                           |
| MELBA  | COUTTS                                                                                                                                                                                                    | 11/03/2022                                                                                                                                                                                                                                                                                                                                                                                                                           |
| SPENCE | O'NEILL                                                                                                                                                                                                   | 17/03/2022                                                                                                                                                                                                                                                                                                                                                                                                                           |
| MELBA  | CONLEY                                                                                                                                                                                                    | 1/04/2022                                                                                                                                                                                                                                                                                                                                                                                                                            |
| MELBA  | MCEACHERN                                                                                                                                                                                                 | 10/04/2022                                                                                                                                                                                                                                                                                                                                                                                                                           |
| MELBA  | HOSKING                                                                                                                                                                                                   | 17/04/2022                                                                                                                                                                                                                                                                                                                                                                                                                           |
| MELBA  | STEWART                                                                                                                                                                                                   | 08/03/2022                                                                                                                                                                                                                                                                                                                                                                                                                           |
|        |                                                                                                                                                                                                           |                                                                                                                                                                                                                                                                                                                                                                                                                                      |
| MELBA  | SCARLETT                                                                                                                                                                                                  | 16/03/2022                                                                                                                                                                                                                                                                                                                                                                                                                           |
| SPENCE | O'NEILL                                                                                                                                                                                                   | 10/03/2022                                                                                                                                                                                                                                                                                                                                                                                                                           |
| SPENCE | COPLAND                                                                                                                                                                                                   | 18/03/2022                                                                                                                                                                                                                                                                                                                                                                                                                           |
| MELBA  | GOLDNER                                                                                                                                                                                                   | 17/04/2022                                                                                                                                                                                                                                                                                                                                                                                                                           |
| SPENCE | KINGSFORD SMITH                                                                                                                                                                                           | 5/04/2022                                                                                                                                                                                                                                                                                                                                                                                                                            |
| MELBA  | TRAYNOR                                                                                                                                                                                                   | 31/03/2022                                                                                                                                                                                                                                                                                                                                                                                                                           |
|        |                                                                                                                                                                                                           |                                                                                                                                                                                                                                                                                                                                                                                                                                      |
| MELBA  | BOWDEN                                                                                                                                                                                                    | 28/04/22                                                                                                                                                                                                                                                                                                                                                                                                                             |
| SPENCE | BROADBY                                                                                                                                                                                                   | 17/03/2022                                                                                                                                                                                                                                                                                                                                                                                                                           |
| SPENCE | BOWLING                                                                                                                                                                                                   | 17/03/2022                                                                                                                                                                                                                                                                                                                                                                                                                           |
| SPENCE | BOWLING                                                                                                                                                                                                   | 17/03/2022                                                                                                                                                                                                                                                                                                                                                                                                                           |
| MELBA  | ALFRED HILL                                                                                                                                                                                               | 1/04/2022                                                                                                                                                                                                                                                                                                                                                                                                                            |
| MELBA  | GOLDNER                                                                                                                                                                                                   | 2/04/2022                                                                                                                                                                                                                                                                                                                                                                                                                            |
| SPENCE | BENNET                                                                                                                                                                                                    | 19/04/2022                                                                                                                                                                                                                                                                                                                                                                                                                           |
| MELBA  | CONLEY                                                                                                                                                                                                    | 27/05/22                                                                                                                                                                                                                                                                                                                                                                                                                             |
|        | MELBA SPENCE SPENCE MELBA SPENCE MELBA SPENCE MELBA SPENCE MELBA SPENCE | MELBA CONLEY  MELBA COUTTS  MELBA STRALIA  MELBA COUTTS  SPENCE O'NEILL  MELBA CONLEY  MELBA MCEACHERN  MELBA HOSKING  MELBA STEWART  MELBA SCARLETT  SPENCE O'NEILL  SPENCE COPLAND  MELBA GOLDNER  SPENCE KINGSFORD SMITH  MELBA TRAYNOR  MELBA BOWDEN  SPENCE BROADBY  SPENCE BOWLING  SPENCE BOWLING  MELBA GOLDNER  SPENCE BOWLING  MELBA GOLDNER  SPENCE BOWLING  MELBA GOLDNER  SPENCE BOWLING  MELBA GOLDNER  SPENCE BOWLING |

## Spence—no crime in May! ....Why so much vehicle plate theft?

**Hello Melba – Spence neighbours** — A big congratulations to Spence for having no reported crimes in the month of May. Crime is still down across our whole area with only 23 reports for this quarter.

**Be aware of number plate theft**—as you can see above, we are up to 8 thefts in this quarter. Insurance companies warn that petrol theft is a big reason for stolen plates and with the rising cost of petrol, this wave could continue. Other reasons for plate theft include avoidance of traffic-related fines, shoplifting and robbery.